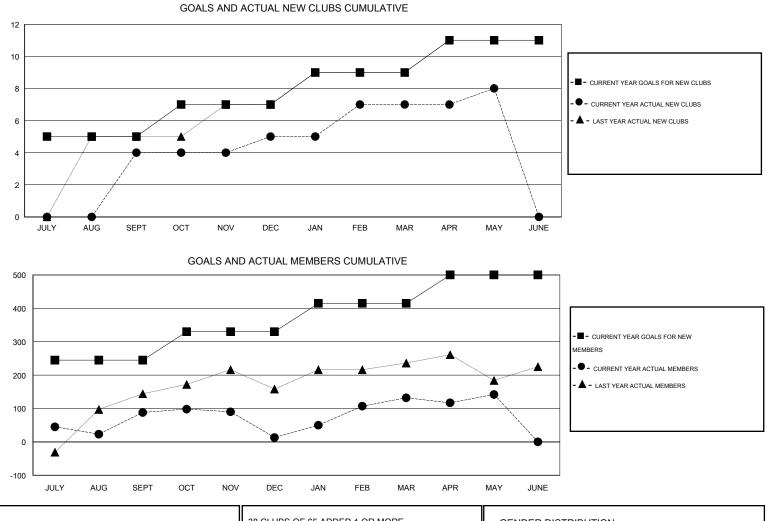

## GMT: Mahesh Pasqual

| LOCATION | INDIA |
|----------|-------|
|----------|-------|

GMT CA 6

| Clubs         |                  |                     |                            |                             | Members       |                    |                                  |                              |                             |
|---------------|------------------|---------------------|----------------------------|-----------------------------|---------------|--------------------|----------------------------------|------------------------------|-----------------------------|
|               | RESU             | LTS FOR 2013-2014   |                            |                             |               | RESU               | ILTS FOR 2013-2014               |                              |                             |
| QUARTER       | NEW CLUB<br>GOAL | ACTUAL NEW<br>CLUBS | ACTUAL<br>DROPPED<br>CLUBS | ACTUAL NET<br>GAIN/<br>LOSS | QUARTER       | NEW MEMBER<br>GOAL | ACTUAL TOTAL<br>MEMBERS<br>ADDED | ACTUAL<br>DROPPED<br>MEMBERS | ACTUAL NET<br>GAIN/<br>LOSS |
| JULY/AUG/SEPT | 5                | 4                   | 0                          | 4                           | JULY/AUG/SEPT | 245                | 225                              | 137                          | 88                          |
| OCT/NOV/DEC   | 2                | 1                   | 3                          | -2                          | OCT/NOV/DEC   | 85                 | 52                               | 127                          | -75                         |
| JAN/FEB/MAR   | 2                | 2                   | 0                          | 2                           | JAN/FEB/MAR   | 85                 | 134                              | 15                           | 119                         |
| APR/MAY/JUNE  | 2                | 1                   | 0                          | 1                           | APR/MAY/JUNE  | 85                 | 44                               | 34                           | 10                          |